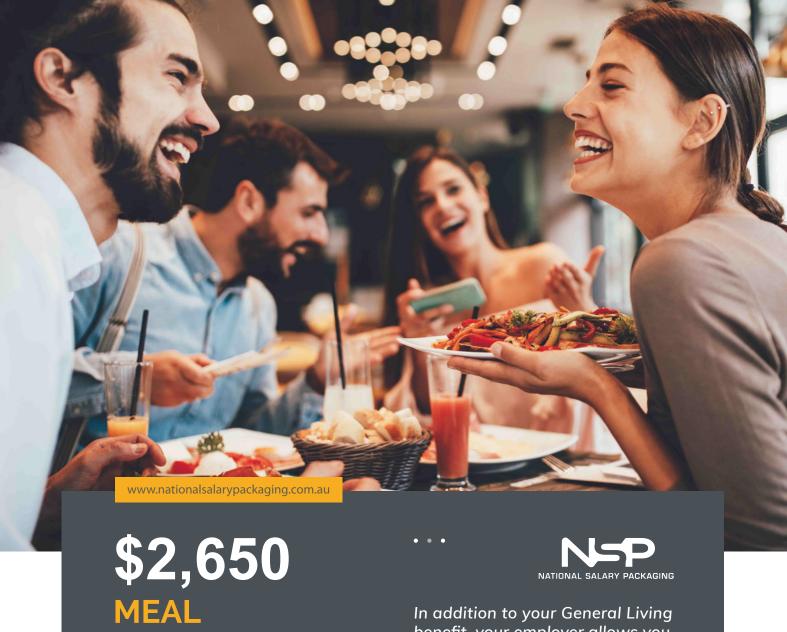

MEAL ENTERTAINMENT & HOLIDAY

In addition to your General Living benefit, your employer allows you to pay for the following items totalling \$2,650 tax free.

There is a cap of \$2,650 each FBT Year (1st April to 31 st March which can be prorated to maximise your benefit)

## MEAL ENTERTAINMENT

### What you can package

- Breakfast, lunch or dinner with friends or family at a restaurant/cafe
- Drinks and food at a bar or nightclub
- Purchases of food and drink for a party or BBQ
- Dining at a restaurant, cafe, pub, club
- Taxi / Uber fares travelling to and from a restaurant venue
- Hiring professional caterers to prepare and serve food and drink
- Attending a ball, gala event or charity dinner
- Food and beverages for special occasions, such as birthdays, engagements, weddings and anniversaries.